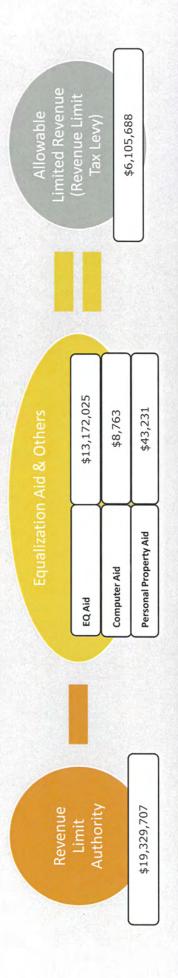

## DEPARTMENT OF PUBLIC INSTRUCTION 2019-20 REVENUE LIMIT WORKSHEET

| DISTRICT:                                                                     | Evansville Community                         | _         | 1694 ▼                                            | П                | 2040-2020 Povenue Limit Mark                                                                                                 | choot               |                                         |
|-------------------------------------------------------------------------------|----------------------------------------------|-----------|---------------------------------------------------|------------------|------------------------------------------------------------------------------------------------------------------------------|---------------------|-----------------------------------------|
| DIGINIOI.                                                                     | DATA AS OF 10/21/2019, 3:0                   | E DM      | 1034                                              | _                | 2019-2020 Revenue Limit Work<br>2018-19 Base Revenue (Funds 10, 38, 41)                                                      | (from left)         | 17,738,254                              |
| Line 1 Amount may                                                             | Not Exceed Line 11 - (Line 7B+Line 10        |           | 19 10 Povonuo I imit                              | 1.               | Base Sept Membership Avg (2016+.4ss, 2017+.4ss, 2018+.4ss)/3                                                                 | (from left)         | 1,828                                   |
| 2018-19 General Aid Certification (18-                                        | ·                                            | UI FIIIAI | 13,469,102                                        | 2.               |                                                                                                                              | (with cents)        | 9,703.64                                |
| 2018-19 General Aid Certification (16-<br>2018-19 Computer Aid Received (18-1 |                                              | +         |                                                   | 41               | 2019-20 Per Member Change (A+B+C)                                                                                            | (with cents)        | 175.00                                  |
| 2018-19 Hi Pov Aid (18-19 Line 12B, S                                         |                                              |           | 0,700                                             |                  | . Allowed Per-Member Change                                                                                                  | 175.00              | 170.00                                  |
| 2018-19 Aid for Exempt Personal Prop                                          | •                                            |           | 52,719                                            | 41               | . Low Rev Incr (Enter DPI Adjustment)                                                                                        | 0.00                |                                         |
| 2018-19 Fnd 10 Levy Cert (18-19 Line                                          |                                              | +         |                                                   |                  | . Low Rev Dist in CCDEB (Enter DPI Adjustment)                                                                               | 0.00                |                                         |
| 2018-19 Fnd 38 Levy Cert (18-19 Line                                          |                                              | +         |                                                   | 41               | 2019-20 Maximum Revenue / Member (Ln 3 + Ln 4)                                                                               | 0.00                | 9,878.64                                |
| 2018-19 Fnd 41 Levy Cert (18-19 Line                                          |                                              | +         |                                                   |                  | Current Membership Avg (2017+.4ss, 2018+.4ss, 2019+.4ss)/3                                                                   | (from left)         | 1.802                                   |
| 2018-19 Aid Penalty for Over Levy (18                                         |                                              | _         |                                                   |                  | 2019-20 Rev Limit, No Exemptions (Ln7A + Ln 7B)                                                                              | (rounded)           | 17.801.309                              |
| 2018-19 Total Levy for All Levied Non-                                        | ,                                            | _         |                                                   | 41               | . Max Rev/Memb x Cur Memb Avg (Ln 5 x Ln 6)                                                                                  | 17,801,309          | , , , , , , , , , , , , , , , , , , , , |
| *NET 2019-20 Base Revenue Built fr                                            |                                              | =         | , ,                                               |                  | . Hold Harmless Non-Recurring Exemption                                                                                      | 0                   |                                         |
|                                                                               | ,                                            |           | ,, -                                              |                  | Total 2019-20 Recurring Exemptions (A+B+C+D+E)                                                                               | (rounded)           | 0                                       |
| *For 2018-19 Non-Recurring Exemptions Lo                                      | evy Amount, enter actual amount for v        | hich dist | trict levied; (7B Hold Harmless, Non-             |                  | . Prior Year Carryover                                                                                                       | 0                   |                                         |
| Recurring Referenda, Declining Enrollment,                                    |                                              |           |                                                   |                  | . Transfer of Service                                                                                                        | 0                   |                                         |
| Pupils, Reduction for Ineligible Fund 80 Exp                                  | ends, Environmental Remediation, Pr          | ivate Scl | nool Voucher Aid Deduction, Private School        | С                | . Transfer of Territory/Other Reorg (if negative, include sign)                                                              | 0                   |                                         |
| Special Needs Voucher Aid Deduction)                                          |                                              |           |                                                   |                  | . Federal Impact Aid Loss (2017-18 to 2018-19)                                                                               | 0                   |                                         |
|                                                                               |                                              |           |                                                   | ΙE               | . Recurring Referenda to Exceed (If 2019-20 is first year)                                                                   | 0                   |                                         |
| Septe                                                                         | ember & Summer FTE Members                   | hip Ave   | rages                                             | 9.               | 2019-20 Limit with Recurring Exemptions (Ln 7 + Ln 8)                                                                        |                     | 17,801,309                              |
| Count Ch. 220 Inter-District Resident 1                                       | ransfer Pupils @ 75%.                        |           | <u> </u>                                          |                  | . Total 2019-20 Non-Recurring Exemptions (A+B+C+D+E+F+G+H+I)                                                                 |                     | 1,528,398                               |
| Line 2: Base Avg:((16+.4ss)+(17+.4ss                                          | s)+(18+.4ss)) / 3 =                          |           | 1,828                                             |                  | . Non-Recurring Referenda to Exceed 2019-20 Limit                                                                            | 1,200,000           |                                         |
|                                                                               | <u>016 2017 2</u>                            | 018       |                                                   |                  | . Declining Enrollment Exemption for 2019-20 (from left)                                                                     | 256,845             |                                         |
| Summer FTE:                                                                   | 25 29                                        | 21        |                                                   |                  | . Energy Efficiency Net Exemption for 2019-20 (see pg 4 for details)                                                         | 0                   |                                         |
| % (40,40,40)                                                                  | 10 12                                        | 8         |                                                   |                  | . Adjustment for Refunded or Rescinded Taxes, 2019-20                                                                        | 0                   |                                         |
| · · · · · · · · · · · · · · · · · · ·                                         | 845 1,823 1,                                 | 787       |                                                   |                  | Prior Year Open Enrollment (uncounted pupil[s])                                                                              | 71,553              |                                         |
| Special Needs                                                                 |                                              | _         |                                                   |                  | . Reduction for Ineligible Fund 80 Expenditures (enter as negative)                                                          | 0                   |                                         |
| Vouchers FTE                                                                  | 0 0                                          | 0         |                                                   |                  | Other Adjustments (Environmental Rem + Fund 39 Bal Transfer)                                                                 | 0                   |                                         |
| New ICS - Independent                                                         |                                              |           |                                                   |                  | . WPCP and RPCP Private School Voucher Aid Deduction                                                                         | 0                   |                                         |
| Charter Schools FTE                                                           | 0 0                                          | 705       |                                                   |                  | SNSP Private School Voucher Aid Deduction                                                                                    | Ü                   | 10 000 707                              |
| Total FTE 1,                                                                  | 855 1,835 1,                                 | 795       |                                                   |                  | . 2019-20 Revenue Limit With All Exemptions (Ln 9 + Ln 10)                                                                   |                     | 19,329,707                              |
| Line 6: Curr Aven//17: 400):/10: 400                                          | ).(10., 400)) / 3 =                          | Ī         | 4 902                                             | 41               | 2. Total Aid to be Used in Computation (12A + 12B + 12C + 12D)                                                               | 13,172,025          | 13,224,019                              |
| Line 6: Curr Avg:((17+.4ss)+(18+.4ss                                          | , ,                                          | 040       | 1,002                                             | 41               | . 2019-20 October 15 Aid Certification <b>→ Cell is locked.</b><br>. State Aid to High Poverty Districts (not all districts) | 13,172,023          |                                         |
| Summer FTE:                                                                   | <b>017 2018 2</b><br>29 21                   | 019<br>29 | "Current Average" for use in 19-20                |                  | State Aid for Exempt Computers (Source 691)                                                                                  | 8,763               |                                         |
| % (40,40,40)                                                                  | 12 8                                         | 12        | Per-Pupil Aid calc (does not include              |                  | State Aid for Exempt Computers (Cource 091) State Aid for Exempt Personal Property (Source 691)                              | 43,231              |                                         |
|                                                                               |                                              | 764       | Special Needs Voucher FTE                         | 11 0             | REMEMBER TO USE THE OCTOBER 15 AID CERTIFICATION WHEN SET                                                                    |                     |                                         |
| Special Needs                                                                 | 1,707                                        | 7 0 4     | or New ICS - Independent                          | II <sub>13</sub> | 3. Allowable Limited Revenue: (Line 11 - Line 12)                                                                            |                     | 6,105,688                               |
| Vouchers FTE                                                                  | 0 0                                          | 0         | Charter Schools FTE).                             | II '`            | (10, 38, 41 Levies)                                                                                                          |                     | 0,100,000                               |
| New ICS - Independent                                                         |                                              | _         | Average without SNSP/ICS:                         | 114              | F. Total Limited Revenue To Be Used (A+B+C)                                                                                  | Not >line 13        | 6,105,688                               |
| Charter Schools FTE                                                           | 0 0                                          | 0         | 1,802                                             | II .             | Entries Required Below: Enter amnts needed by purpose and fund:                                                              | riot into 10        | 3,103,000                               |
|                                                                               | 835 1,795 1,                                 | 776       | ,                                                 | $\ $             | . Gen Operations: Fnd 10 Src 211                                                                                             | 6.105.688           | (Proposed Fund 10)                      |
| ,                                                                             | , , , , , ,                                  |           |                                                   |                  | Non-Referendum Debt (inside limit) Fund 38 Src 211                                                                           | 0                   | (to Budget Rpt)                         |
| Line 10B: Declining Enrollment Exe                                            | mption =                                     |           | 256,845                                           |                  | . Capital Exp, Annual Meeting Approved: Fund 41 Src 211                                                                      | 0                   | (to Budget Rpt)                         |
| Average FTE Loss (Line 2 - Line 6, if                                         | > 0)                                         | İ         | 26                                                | 15               | 5. Total Revenue from Other Levies (A+B+C+D)                                                                                 |                     | 3,230,919                               |
| 1                                                                             | <b>X</b> 1.00 =                              |           |                                                   |                  | . Referendum Apprvd Debt (Fund 39 Debt-Src 211)                                                                              | 3,230,919           | , , ,                                   |
| X (Line 5, Maximum 2018-2019 Rev                                              | enue per Memb) =                             | İ         |                                                   |                  | . Community Services (Fund 80 Src 211)                                                                                       | 0                   | (to Budget Rpt)                         |
| Non-F                                                                         | Recurring Exemption Amount:                  |           |                                                   |                  | . Prior Year Levy Chargeback for Uncollectible Taxes (Src 212)                                                               | 0                   | (to Budget Rpt)                         |
|                                                                               | -                                            |           |                                                   |                  | . Other Levy Revenue - Milwaukee & Kenosha Only                                                                              | 0                   | (to Daagot ript)                        |
| Fall 2019 Property Values (actuals have been load                             | <del></del>                                  | _         |                                                   | 16               | i. Total Fall, 2019 ESTIMATED All Fund Tax Levy (14A + 14B + 14C -                                                           | + 15)               | 9,336,607                               |
| 2019 TIF-Out Tax Apportionment Equa                                           | alized Valuation                             |           | 835,643,254                                       | I                | Line 16 is the total levy to be apportioned in the PI-401.                                                                   | Levy Rate =         | 0.01117296                              |
|                                                                               |                                              |           |                                                   |                  |                                                                                                                              |                     |                                         |
| CELL COLOR KE                                                                 |                                              |           | District-Entered                                  |                  | Districts are responsible for the integrity of their revenue limit data                                                      | a & computation Dat | a appearing here                        |
|                                                                               | illable at: http://dpi.wi.gov/sfs/li         |           |                                                   |                  | reflects information submitted to DPI and                                                                                    |                     | a appearing here                        |
| C                                                                             | Calculation Revised: 9/26/2018, New ICS - In | dependen  | t Charter Schools FTE added to Line 2 and Line 6. |                  | Tenests information submitted to bit i and                                                                                   | to anadantea.       |                                         |