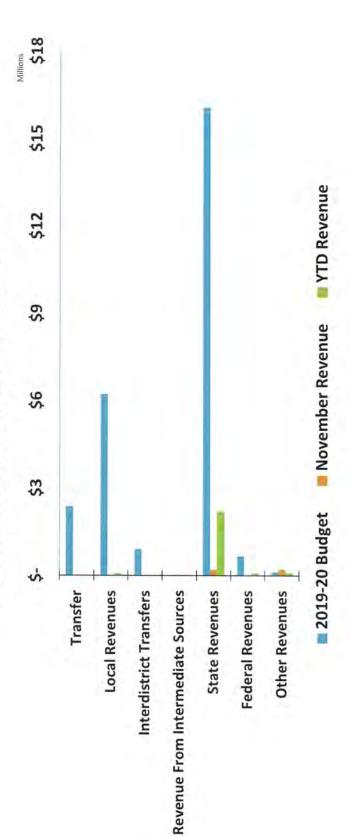

## 2020-2021 Budget Year: Financial Projections

Increase in Expenses:

Student Transportation - 2%

Staffing (District FTE) - \$0

Employee Wages – Est. 1.79%

Health Insurance Increase – Est. 8.9%

Open Enrollment - Consistent with 18-19