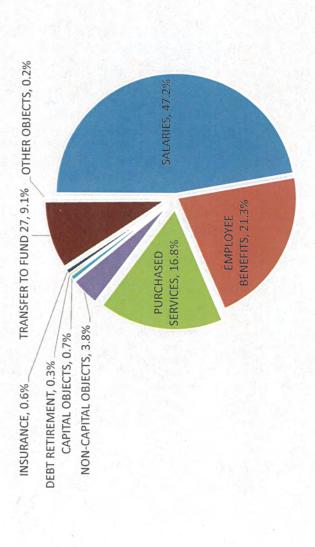

summer school)

State general aid identifies who pays (Revenue limit – State General Aid = Property tax levy)



## Tax Levy/Mill Rate

Tax Levy includes levies for general operation and debt service



# State Biennial Budget - 2019-2021

## Year #1 - 2019-20

\$175 in Revenue Limit

\$88 Increase in per pupil categorical aid

Special Education reimbursement increase to 26%

## Year #2 - 2020-21

\$179 in Revenue Limit

\$0 increase in per pupil categorical aid

Minimum of \$10,000 per member

Special Education reimbursement increase to 30%

## Other

Supplemental per pupil aid est. \$3 per pupil

Mental Health Grants (Social Worker)

School Based Services/Collaboration Grants

Eliminated the Personal Electronic Computing grant (1 year only)

# 2019-20 Budgeted Fund 10 & 27 Expenditures



# Compensation - CPI Projected at 1.79%

## Clerical (Building Administrative Assistants)

- Fully fund compensation schedule
- Salary Cost \$5,983
- CPI Allocation \$3,091
- Difference \$2,892
- Additional Paid Day off for snow days (3 total available per year)
- Option to get up to 40 hours of vacation paid out at the end of the fiscal year

## Custodians/Maintenance

- Increase High School custodial/maintenance staff by .25 per
- Increase FTE in department by 1
- All staff to receive CPI

Cost above CPI allocation to provide an addtl .25/hour for High School Custodians - \$1,747

CPI Allocation - \$8,686

# Compensation - CPI Projected at 1.79%

## Specialist

Increase the starting wage for Business Services Assistant, Curriculum/Information Specialist and Special Education Assistant/