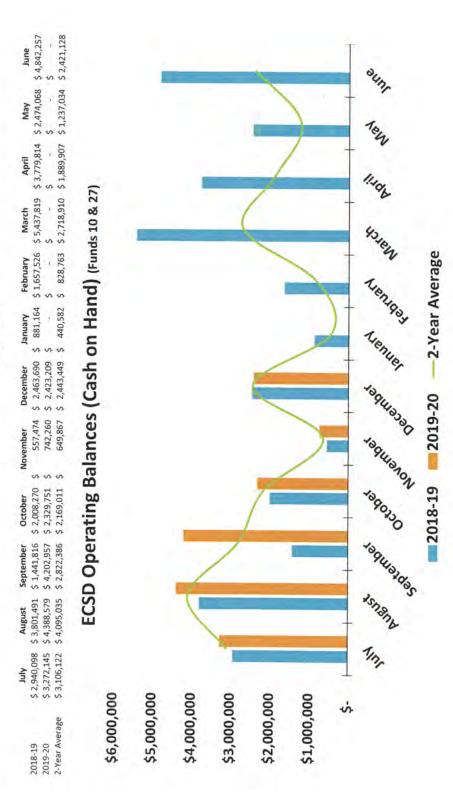

|               | S  | 48,139       | S  | 48,139       | S   | 73,420         | \$   | 25,281                   |
| nsurance          | \$    | 177           | 5  | 165,094      | S  | 164,918      | s   | 167,568        | Ş    | 2,474                    |
| ransfer           | \$    |               | s  |              | S  |              | \$  | 2,370,220      | \$   | 2,370,220                |
| ues & Fees        | \$    | 4,284         | s  | 38,020       | S  | 33,736       | s   | 52,764         | \$   | 14,744                   |
|                   | \$    | 1,771,849     | 45 | \$ 9,069,222 | *  | 7,297,373    | \$  | 26,085,946     | \$   | 17,016,724               |

# 2018-19 ECSD Expenditures by Type (Funds 10 & 27)



Evansville Community School District Cash Flow Report



### EVANSVILLE COMMUNITY SCHOOL DISTRICT Evansville, Wisconsin

The regular meeting of the Board of Education of the Evansville Community School District was held Wednesday, January 15, 2020, at 6:00 pm in the District Board and Training Center.

Ms. Hammann, Board President, led the Pledge of Allegiance.

### ROLL CALL

The meeting was called to order by Ms. Hammann. Roll call was taken. Members present: Hammann, Johnson, Klaehn, Nyhus, Paul, Rasmussen, Swanson, as well as high school representatives Diebold and Senter.

### APPROVE AGENDA

Motion by Ms. Swanson, second by Mr. Rasmussen, to approve the agenda. Motion carried, 7-0 (voice vote).

### PUBLIC ANNOUNCEMENTS/RECOGNITION/UPCOMING EVENTS:

- EEF Murder Mystery Dinner January 18, 2020
- Wisconsin Association of School Boards Con