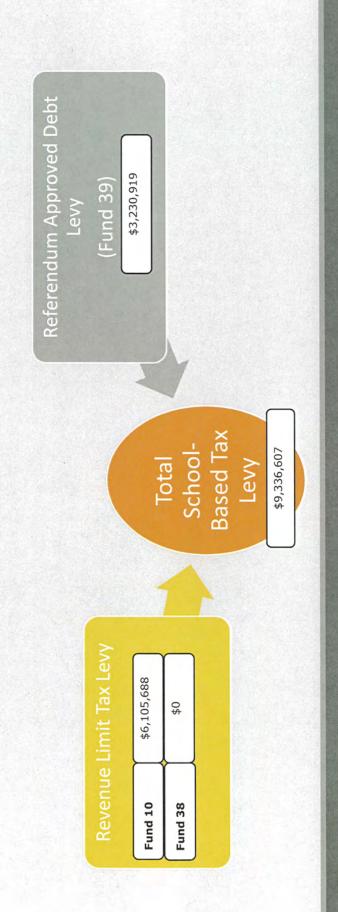

## DEPARTMENT OF PUBLIC INSTRUCTION 2019-20 REVENUE LIMIT WORKSHEET

| DISTRICT:                                                                     | Evansville Community                         | _         | 1694 ▼                                            | П                | 2040-2020 Povenue Limit Mark                                                                                                 | choot               |                                         |
|-------------------------------------------------------------------------------|----------------------------------------------|-----------|---------------------------------------------------|------------------|------------------------------------------------------------------------------------------------------------------------------|---------------------|-----------------------------------------|
| DIGINIOI.                                                                     | DATA AS OF 10/21/2019, 3:0                   | E DM      | 1034                                              | _                | 2019-2020 Revenue Limit Work<br>2018-19 Base Revenue (Funds 10, 38, 41)                                                      | (from left)         | 17,738,254                              |
| Line 1 Amount may                                                             | Not Exceed Line 11 - (Line 7B+Line 10        |           | 19 10 Povonuo I imit                              | 1.               | Base Sept Membership Avg (2016+.4ss, 2017+.4ss, 2018+.4ss)/3                                                                 | (from left)         | 1,828                                   |
| 2018-19 General Aid Certification (18-                                        | ·                                            | UI FIIIAI | 13,469,102                                        | 2.               |                                                                                                                              | (with cents)        | 9,703.64                                |
| 2018-19 General Aid Certification (16-<br>2018-19 Computer Aid Received (18-1 |                                              | +         |                                                   | 41               | 2019-20 Per Member Change (A+B+C)                                                                                            | (with cents)        | 175.00                                  |
| 2018-19 Hi Pov Aid (18-19 Line 12B, S                                         |                                              |           | 0,700                                             |                  | . Allowed Per-Member Change                                                                                                  | 175.00              | 170.00                                  |
| 2018-19 Aid for Exempt Personal Prop                                          | •                                            |           | 52,719                                            | 41               | . Low Rev Incr (Enter DPI Adjustment)                                                                                        | 0.00                |                                         |
| 2018-19 Fnd 10 Levy Cert (18-19 Line                                          |                                              | +         |                                                   |                  | . Low Rev Dist in CCDEB (Enter DPI Adjustment)                                                                               | 0.00                |                                         |
| 2018-19 Fnd 38 Levy Cert (18-19 Line                                          |                                              | +         |                                                   | 41               | 2019-20 Maximum Revenue / Member (Ln 3 + Ln 4)                                                                               | 0.00                | 9,878.64                                |
| 2018-19 Fnd 41 Levy Cert (18-19 Line                                          |                                              | +         |                                                   |                  | Current Membership Avg (2017+.4ss, 2018+.4ss, 2019+.4ss)/3                                                                   | (from left)         | 1.802                                   |
| 2018-19 Aid Penalty for Over Levy (18                                         |                                              | _         |                                                   |                  | 2019-20 Rev Limit, No Exemptions (Ln7A + Ln 7B)                                                                              | (rounded)           | 17.801.309                              |
| 2018-19 Total Levy for All Levied Non-                                        | ,                                            | _         |                                                   | 41               | . Max Rev/Memb x Cur Memb Avg (Ln 5 x Ln 6)                                                                                  | 17,801,309          | , , , , , , , , , , , , , , , , , , , , |
| *NET 2019-20 Base Revenue Built fr                                            |                                              | =         | , ,                                               |                  | . Hold Harmless Non-Recurring Exemption                                                                                      | 0                   |                                         |
|                                                                               | ,                                            |           | ,, -                                              |                  | Total 2019-20 Recurring Exemptions (A+B+C+D+E)                                                                               | (rounded)           | 0                                       |
| *For 2018-19 Non-Recurring Exemptions Lo                                      | evy Amount, enter actual amount for v        | hich dist | trict levied; (7B Hold Harmless, Non-             |                  | . Prior Year Carryover                                                                                                       | 0                   |                                         |
| Recurring Referenda, Declining Enrollment,                                    |                                              |           |                                                   |                  | . Transfer of Service                                                                                                        | 0                   |                                         |
| Pupils, Reduction for Ineligible Fund 80 Exp                                  | ends, Environmental Remediation, Pr          | ivate Scl | nool Voucher Aid Deduction, Private School        | С                | . Transfer of Territory/Other Reorg (if negative, include sign)                                                              | 0                   |                                         |
| Special Needs Voucher Aid Deduction)                                          |                                              |           |                                                   |                  | . Federal Impact Aid Loss (2017-18 to 2018-19)                                                                               | 0                   |                                         |
|                                                                               |                                              |           |                                                   | ΙE               | . Recurring Referenda to Exceed (If 2019-20 is first year)                                                                   | 0                   |                                         |
| Septe                                                                         | ember & Summer FTE Members                   | hip Ave   | rages                                             | 9.               | 2019-20 Limit with Recurring Exemptions (Ln 7 + Ln 8)                                                                        |                     | 17,801,309                              |
| Count Ch. 220 Inter-District Resident 1                                       | ransfer Pupils @ 75%.                        |           | <u> </u>                                          |                  | . Total 2019-20 Non-Recurring Exemptions (A+B+C+D+E+F+G+H+I)                                                                 |                     | 1,528,398                               |
| Line 2: Base Avg:((16+.4ss)+(17+.4ss                                          | s)+(18+.4ss)) / 3 =                          |           | 1,828                                             |                  | . Non-Recurring Referenda to Exceed 2019-20 Limit                                                                            | 1,200,000           |                                         |
|                                                                               | <u>016 2017 2</u>                            | 018       |                                                   |                  | . Declining Enrollment Exemption for 2019-20 (from left)                                                                     | 256,845             |                                         |
| Summer FTE:                                                                   | 25 29                                        | 21        |                                                   |                  | . Energy Efficiency Net Exemption for 2019-20 (see pg 4 for details)                                                         | 0                   |                                         |
| % (40,40,40)                                                                  | 10 12                                        | 8         |                                                   |                  | . Adjustment for Refunded or Rescinded Taxes, 2019-20                                                                        | 0                   |                                         |
| · · · · · · · · · · · · · · · · · · ·                                         | 845 1,823 1,                                 | 787       |                                                   |                  | Prior Year Open Enrollment (uncounted pupil[s])                                                                              | 71,553              |                                         |
| Special Needs                                                                 |                                              | _         |                                                   |                  | . Reduction for Ineligible Fund 80 Expenditures (enter as negative)                                                          | 0                   |                                         |
| Vouchers FTE                                                                  | 0 0                                          | 0         |                                                   |                  | Other Adjustments (Environmental Rem + Fund 39 Bal Transfer)                                                                 | 0                   |                                         |
| New ICS - Independent                                                         |                                              |           |                                                   |                  | . WPCP and RPCP Private School Voucher Aid Deduction                                                                         | 0                   |                                         |
| Charter Schools FTE                                                           | 0 0                                          | 705       |                                                   |                  | SNSP Private School Voucher Aid Deduction                                                                                    | Ü                   | 10 000 707                              |
| Total FTE 1,                                                                  | 855 1,835 1,                                 | 795       |                                                   |                  | . 2019-20 Revenue Limit With All Exemptions (Ln 9 + Ln 10)                                                                   |                     | 19,329,707                              |
| Line 6: Curr Aven//17: 400):/10: 400                                          | ).(10., 400)) / 3 =                          | Ī         | 4 902                                             | 41               | 2. Total Aid to be Used in Computation (12A + 12B + 12C + 12D)                                                               | 13,172,025          | 13,224,019                              |
| Line 6: Curr Avg:((17+.4ss)+(18+.4ss                                          | , ,                                          | 040       | 1,002                                             | 41               | . 2019-20 October 15 Aid Certification <b>→ Cell is locked.</b><br>. State Aid to High Poverty Districts (not all districts) | 13,172,023          |                                         |
| Summer FTE:                                                                   | <b>017 2018 2</b><br>29 21                   | 019<br>29 | "Current Average" for use in 19-20                |                  | State Aid for Exempt Computers (Source 691)                                                                                  | 8,763               |                                         |
| % (40,40,40)                                                                  | 12 8                                         | 12        | Per-Pupil Aid calc (does not include              |                  | State Aid for Exempt Computers (Cource 091) State Aid for Exempt Personal Property (Source 691)                              | 43,231              |                                         |
|                                                                               |                                              | 764       | Special Needs Voucher FTE                         | 11 0             | REMEMBER TO USE THE OCTOBER 15 AID CERTIFICATION WHEN SET                                                                    |                     |                                         |
| Special Needs                                                                 | 1,707                                        | 7 0 4     | or New ICS - Independent                          | II <sub>13</sub> | 3. Allowable Limited Revenue: (Line 11 - Line 12)                                                                            |                     | 6,105,688                               |
| Vouchers FTE                                                                  | 0 0                                          | 0         | Charter Schools FTE).                             | II '`            | (10, 38, 41 Levies)                                                                                                          |                     | 0,100,000                               |
| New ICS - Independent                                                         |                                              | _         | Average without SNSP/ICS:                         | 114              | F. Total Limited Revenue To Be Used (A+B+C)                                                                                  | Not >line 13        | 6,105,688                               |
| Charter Schools FTE                                                           | 0 0                                          | 0         | 1,802                                             | II .             | Entries Required Below: Enter amnts needed by purpose and fund:                                                              | riot into 10        | 3,103,000                               |
|                                                                               | 835 1,795 1,                                 | 776       | ,                                                 | $\ $             | . Gen Operations: Fnd 10 Src 211                                                                                             | 6.105.688           | (Proposed Fund 10)                      |
| ,                                                                             | , , , , , ,                                  |           |                                                   |                  | Non-Referendum Debt (inside limit) Fund 38 Src 211                                                                           | 0                   | (to Budget Rpt)                         |
| Line 10B: Declining Enrollment Exe                                            | mption =                                     |           | 256,845                                           |                  | . Capital Exp, Annual Meeting Approved: Fund 41 Src 211                                                                      | 0                   | (to Budget Rpt)                         |
| Average FTE Loss (Line 2 - Line 6, if                                         | > 0)                                         | İ         | 26                                                | 15               | 5. Total Revenue from Other Levies (A+B+C+D)                                                                                 |                     | 3,230,919                               |
| 1                                                                             | <b>X</b> 1.00 =                              |           |                                                   |                  | . Referendum Apprvd Debt (Fund 39 Debt-Src 211)                                                                              | 3,230,919           | , , ,                                   |
| X (Line 5, Maximum 2018-2019 Rev                                              | enue per Memb) =                             | İ         |                                                   |                  | . Community Services (Fund 80 Src 211)                                                                                       | 0                   | (to Budget Rpt)                         |
| Non-F                                                                         | Recurring Exemption Amount:                  |           |                                                   |                  | . Prior Year Levy Chargeback for Uncollectible Taxes (Src 212)                                                               | 0                   | (to Budget Rpt)                         |
|                                                                               | -                                            |           |                                                   |                  | . Other Levy Revenue - Milwaukee & Kenosha Only                                                                              | 0                   | (to Daagot ript)                        |
| Fall 2019 Property Values (actuals have been load                             | <del></del>                                  | _         |                                                   | 16               | i. Total Fall, 2019 ESTIMATED All Fund Tax Levy (14A + 14B + 14C -                                                           | + 15)               | 9,336,607                               |
| 2019 TIF-Out Tax Apportionment Equa                                           | alized Valuation                             |           | 835,643,254                                       | I                | Line 16 is the total levy to be apportioned in the PI-401.                                                                   | Levy Rate =         | 0.01117296                              |
|                                                                               |                                              |           |                                                   |                  |                                                                                                                              |                     |                                         |
| CELL COLOR KE                                                                 |                                              |           | District-Entered                                  |                  | Districts are responsible for the integrity of their revenue limit data                                                      | a & computation Dat | a appearing here                        |
|                                                                               | illable at: http://dpi.wi.gov/sfs/li         |           |                                                   |                  | reflects information submitted to DPI and                                                                                    |                     | a appearing here                        |
| C                                                                             | Calculation Revised: 9/26/2018, New ICS - In | dependen  | t Charter Schools FTE added to Line 2 and Line 6. |                  | Tenests information submitted to bit i and                                                                                   | to anadantea.       |                                         |