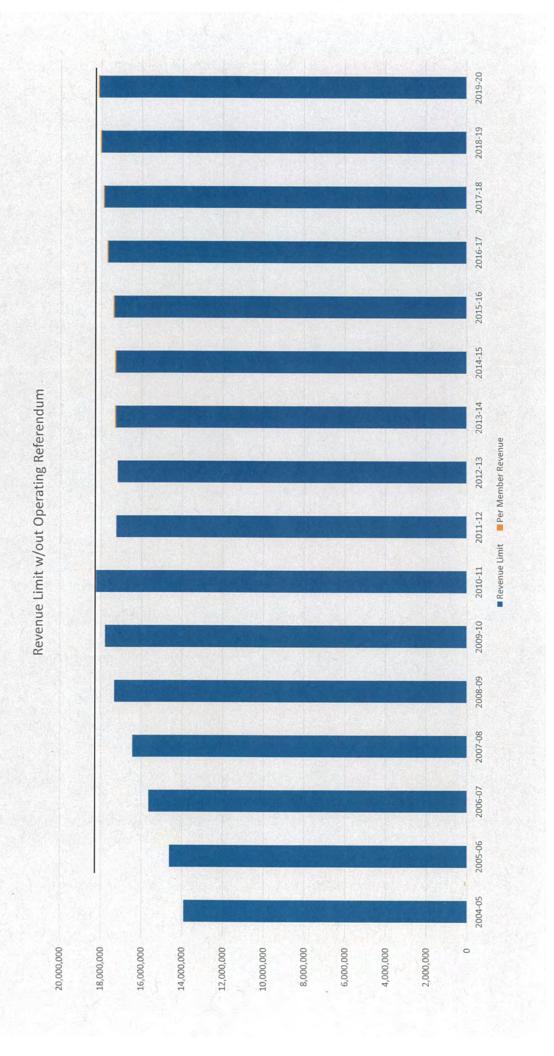

- With a 1.1% decrease we receive \$201,153 in declining enrollment exemption
- Staying constant with 2019-20's three year average our declining enrollment exemption is \$0

Revenue Limit with Operating Referendum