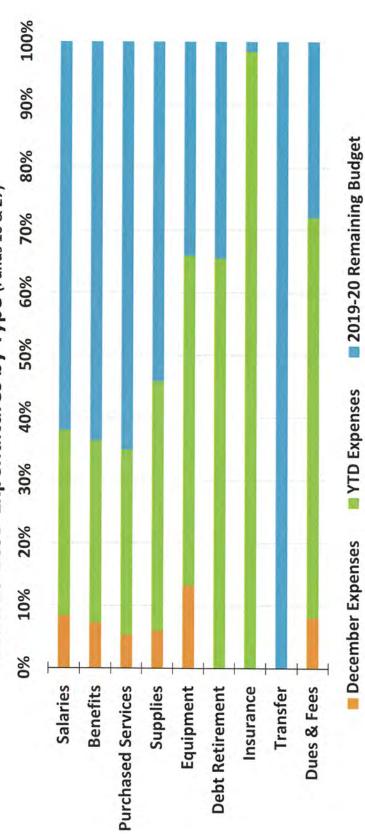

| 61,110                   |
| bebt Retirement   | \$    |               | S  | 48,139       | S  | 48,139       | S   | 73,420         | \$   | 25,281                   |
| nsurance          | \$    | 177           | 5  | 165,094      | S  | 164,918      | s   | 167,568        | Ş    | 2,474                    |
| ransfer           | \$    |               | s  |              | S  |              | \$  | 2,370,220      | \$   | 2,370,220                |
| ues & Fees        | \$    | 4,284         | s  | 38,020       | S  | 33,736       | s   | 52,764         | \$   | 14,744                   |
|                   | \$    | 1,771,849     | 45 | \$ 9,069,222 | *  | 7,297,373    | \$  | 26,085,946     | \$   | 17,016,724               |

# 2018-19 ECSD Expenditures by Type (Funds 10 & 27)



Evansville Community School District Cash Flow Report



### EVANSVILLE COMMUNITY SCHOOL DISTRICT Evansville, Wisconsin

The regular meeting of the Board of Education of the Evansville Community School District was held Wednesday, January 15, 2020, at 6:00 pm in the District Board and Training Center.

Ms. Hammann, Board President, led the Pledge of Allegiance.

### ROLL CALL

The meeting was called to order by Ms. Hammann. Roll call was taken. Members present: Hammann, Johnson, Klaehn, Nyhus, Paul, Rasmussen, Swanson, as well as high school representatives Diebold and Senter.

### APPROVE AGENDA

Motion by Ms. Swanson, second by Mr. Rasmussen, to approve the agenda. Motion carried, 7-0 (voice vote).

### PUBLIC ANNOUNCEMENTS/RECOGNITION/UPCOMING EVENTS:

- EEF Murder Mystery Dinner Janu