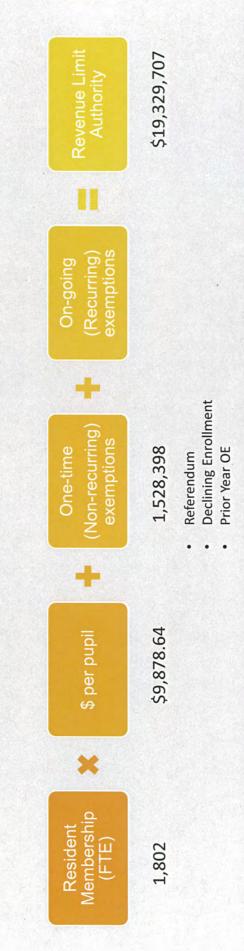

# Revenue Limit – 19-20

Revenue limit is the maximum amount of revenue that may be raised through state general aid and property taxes

Revenue limit is calculated by:

## DEPARTMENT OF PUBLIC INSTRUCTION 2019-20 REVENUE LIMIT WORKSHEET

| DISTRICT:                                                                     | Evansville Community                         | _         | 1694 ▼                                            | П                | 2040-2020 Povenue Limit Mark                                                                                                 | choot               |                                         |
|-------------------------------------------------------------------------------|----------------------------------------------|-----------|---------------------------------------------------|------------------|------------------------------------------------------------------------------------------------------------------------------|---------------------|-----------------------------------------|
| DIGINIOI.                                                                     | DATA AS OF 10/21/2019, 3:0                   | E DM      | 1034                                              | _                | 2019-2020 Revenue Limit Work<br>2018-19 Base Revenue (Funds 10, 38, 41)                                                      | (from left)         | 17,738,254                              |
| Line 1 Amount may                                                             | Not Exceed Line 11 - (Line 7B+Line 10        |           | 19 10 Povonuo I imit                              | 1.               | Base Sept Membership Avg (2016+.4ss, 2017+.4ss, 2018+.4ss)/3                                                                 | (from left)         | 1,828                                   |
| 2018-19 General Aid Certification (18-                                        | ·                                            | UI FIIIAI | 13,469,102                                        | 2.               |                                                                                                                              | (with cents)        | 9,703.64                                |
| 2018-19 General Aid Certification (16-<br>2018-19 Computer Aid Received (18-1 |                                              | +         |                                                   | 41               | 2019-20 Per Member Change (A+B+C)                                                                                            | (with cents)        | 175.00                                  |
| 2018-19 Hi Pov Aid (18-19 Line 12B, S                                         |                                              |           | 0,700                                             |                  | . Allowed Per-Member Change                                                                                                  | 175.00              | 170.00                                  |
| 2018-19 Aid for Exempt Personal Prop                                          | •                                            |           | 52,719                                            | 41               | . Low Rev Incr (Enter DPI Adjustment)                                                                                        | 0.00                |                                         |
| 2018-19 Fnd 10 Levy Cert (18-19 Line                                          |                                              | +         |                                                   |                  | . Low Rev Dist in CCDEB (Enter DPI Adjustment)                                                                               | 0.00                |                                         |
| 2018-19 Fnd 38 Levy Cert (18-19 Line                                          |                                              | +         |                                                   | 41               | 2019-20 Maximum Revenue / Member (Ln 3 + Ln 4)                                                                               | 0.00                | 9,878.64                                |
| 2018-19 Fnd 41 Levy Cert (18-19 Line                                          |                                              | +         |                                                   |                  | Current Membership Avg (2017+.4ss, 2018+.4ss, 2019+.4ss)/3                                                                   | (from left)         | 1.802                                   |
| 2018-19 Aid Penalty for Over Levy (18                                         |                                              | _         |                                                   |                  | 2019-20 Rev Limit, No Exemptions (Ln7A + Ln 7B)                                                                              | (rounded)           | 17.801.309                              |
| 2018-19 Total Levy for All Levied Non-                                        | ,                                            | _         |                                                   | 41               | . Max Rev/Memb x Cur Memb Avg (Ln 5 x Ln 6)                                                                                  | 17,801,309          | , , , , , , , , , , , , , , , , , , , , |
| *NET 2019-20 Base Revenue Built fr                                            |                                              | =         | , ,                                               |                  | . Hold Harmless Non-Recurring Exemption                                                                                      | 0                   |                                         |
|                                                                               | ,                                            |           | ,, -                                              |                  | Total 2019-20 Recurring Exemptions (A+B+C+D+E)                                                                               | (rounded)           | 0                                       |
| *For 2018-19 Non-Recurring Exemptions Lo                                      | evy Amount, enter actual amount for v        | hich dist | trict levied; (7B Hold Harmless, Non-             |                  | . Prior Year Carryover                                                                                                       | 0                   |                                         |
| Recurring Referenda, Declining Enrollment,                                    |                                              |           |                                                   |                  | . Transfer of Service                                                                                                        | 0                   |                                         |
| Pupils, Reduction for Ineligible Fund 80 Exp                                  | ends, Environmental Remediation, Pr          | ivate Scl | nool Voucher Aid Deduction, Private School        | С                | . Transfer of Territory/Other Reorg (if negative, include sign)                                                              | 0                   |                                         |
| Special Needs Voucher Aid Deduction)                                          |                                              |           |                                                   |                  | . Federal Impact Aid Loss (2017-18 to 2018-19)                                                                               | 0                   |                                         |
|                                                                               |                                              |           |                                                   | ΙE               | . Recurring Referenda to Exceed (If 2019-20 is first year)                                                                   | 0                   |                                         |
| Septe                                                                         | ember & Summer FTE Members                   | hip Ave   | rages                                             | 9.               | 2019-20 Limit with Recurring Exemptions (Ln 7 + Ln 8)                                                                        |                     | 17,801,309                              |
| Count Ch. 220 Inter-District Resident 1                                       | ransfer Pupils @ 75%.                        |           | <u> </u>                                          |                  | . Total 2019-20 Non-Recurring Exemptions (A+B+C+D+E+F+G+H+I)                                                                 |                     | 1,528,398                               |
| Line 2: Base Avg:((16+.4ss)+(17+.4ss                                          | s)+(18+.4ss)) / 3 =                          |           | 1,828                                             |                  | . Non-Recurring Referenda to Exceed 2019-20 Limit                                                                            | 1,200,000           |                                         |
|                                                                               | <u>016 2017 2</u>                            | 018       |                                                   |                  | . Declining Enrollment Exemption for 2019-20 (from left)                                                                     | 256,845             |                                         |
| Summer FTE:                                                                   | 25 29                                        | 21        |                                                   |                  | . Energy Efficiency Net Exemption for 2019-20 (see pg 4 for details)                                                         | 0                   |                                         |
| % (40,40,40)                                                                  | 10 12                                        | 8         |                                                   |                  | . Adjustment for Refunded or Rescinded Taxes, 2019-20                                                                        | 0                   |                                         |
| · · · · · · · · · · · · · · · · · · ·                                         | 845 1,823 1,                                 | 787       |                                                   |                  | Prior Year Open Enrollment (uncounted pupil[s])                                                                              | 71,553              |                                         |
| Special Needs                                                                 |                                              | _         |                                                   |                  | . Reduction for Ineligible Fund 80 Expenditures (enter as negative)                                                          | 0                   |                                         |
| Vouchers FTE                                                                  | 0 0                                          | 0         |                                                   |                  | Other Adjustments (Environmental Rem + Fund 39 Bal Transfer)                                                                 | 0                   |                                         |
| New ICS - Independent                                                         |                                              |           |                                                   |                  | . WPCP and RPCP Private School Voucher Aid Deduction                                                                         | 0                   |                                         |
| Charter Schools FTE                                                           | 0 0                                          | 705       |                                                   |                  | SNSP Private School Voucher Aid Deduction                                                                                    | Ü                   | 10 000 707                              |
| Total FTE 1,                                                                  | 855 1,835 1,                                 | 795       |                                                   |                  | . 2019-20 Revenue Limit With All Exemptions (Ln 9 + Ln 10)                                                                   |                     | 19,329,707                              |
| Line 6: Curr Aven//17: 400):/10: 400                                          | ).(10., 400)) / 3 =                          | Ī         | 4 902                                             | 41               | 2. Total Aid to be Used in Computation (12A + 12B + 12C + 12D)                                                               | 13,172,025          | 13,224,019                              |
| Line 6: Curr Avg:((17+.4ss)+(18+.4ss                                          | , ,                                          | 040       | 1,002                                             | 41               | . 2019-20 October 15 Aid Certification <b>→ Cell is locked.</b><br>. State Aid to High Poverty Districts (not all districts) | 13,172,023          |                                         |
| Summer FTE:                                                                   | <b>017 2018 2</b><br>29 21                   | 019<br>29 | "Current Average" for use in 19-20                |                  | State Aid for Exempt Computers (Source 691)                                                                                  | 8,763               |                                         |
| % (40,40,40)                                                                  | 12 8                                         | 12        | Per-Pupil Aid calc (does not include              |                  | State Aid for Exempt Computers (Cource 091) State Aid for Exempt Personal Property (Source 691)                              | 43,231              |                                         |
|                                                                               |                                              | 764       | Special Needs Voucher FTE                         | 11 0             | REMEMBER TO USE THE OCTOBER 15 AID CERTIFICATION WHEN SET                                                                    |                     |                                         |
| Special Needs                                                                 | 1,707                                        | 7 0 4     | or New ICS - Independent                          | II <sub>13</sub> | 3. Allowable Limited Revenue: (Line 11 - Line 12)                                                                            |                     | 6,105,688                               |
| Vouchers FTE                                                                  | 0 0                                          | 0         | Charter Schools FTE).                             | II '`            | (10, 38, 41 Levies)                                                                                                          |                     | 0,100,000                               |
| New ICS - Independent                                                         |                                              | _         | Average without SNSP/ICS:                         | 114              | F. Total Limited Revenue To Be Used (A+B+C)                                                                                  | Not >line 13        | 6,105,688                               |
| Charter Schools FTE                                                           | 0 0                                          | 0         | 1,802                                             | II .             | Entries Required Below: Enter amnts needed by purpose and fund:                                                              | riot into 10        | 3,103,000                               |
|                                                                               | 835 1,795 1,                                 | 776       | ,                                                 | $\ $             | . Gen Operations: Fnd 10 Src 211                                                                                             | 6.105.688           | (Proposed Fund 10)                      |
| ,                                                                             | , , , , , ,                                  |           |                                                   |                  | Non-Referendum Debt (inside limit) Fund 38 Src 211                                                                           | 0                   | (to Budget Rpt)                         |
| Line 10B: Declining Enrollment Exe                                            | mption =                                     |           | 256,845                                           |                  | . Capital Exp, Annual Meeting Approved: Fund 41 Src 211                                                                      | 0                   | (to Budget Rpt)                         |
| Average FTE Loss (Line 2 - Line 6, if                                         | > 0)                                         | İ         | 26                                                | 15               | 5. Total Revenue from Other Levies (A+B+C+D)                                                                                 |                     | 3,230,919                               |
| 1                                                                             | <b>X</b> 1.00 =                              |           |                                                   |                  | . Referendum Apprvd Debt (Fund 39 Debt-Src 211)                                                                              | 3,230,919           | , , ,                                   |
| X (Line 5, Maximum 2018-2019 Rev                                              | enue per Memb) =                             | İ         |                                                   |                  | . Community Services (Fund 80 Src 211)                                                                                       | 0                   | (to Budget Rpt)                         |
| Non-F                                                                         | Recurring Exemption Amount:                  |           |                                                   |                  | . Prior Year Levy Chargeback for Uncollectible Taxes (Src 212)                                                               | 0                   | (to Budget Rpt)                         |
|                                                                               | -                                            |           |                                                   |                  | . Other Levy Revenue - Milwaukee & Kenosha Only                                                                              | 0                   | (to Daagot ript)                        |
| Fall 2019 Property Values (actuals have been load                             | <del></del>                                  | _         |                                                   | 16               | i. Total Fall, 2019 ESTIMATED All Fund Tax Levy (14A + 14B + 14C -                                                           | + 15)               | 9,336,607                               |
| 2019 TIF-Out Tax Apportionment Equa                                           | alized Valuation                             |           | 835,643,254                                       | I                | Line 16 is the total levy to be apportioned in the PI-401.                                                                   | Levy Rate =         | 0.01117296                              |
|                                                                               |                                              |           |                                                   |                  |                                                                                                                              |                     |                                         |
| CELL COLOR KE                                                                 |                                              |           | District-Entered                                  |                  | Districts are responsible for the integrity of their revenue limit data                                                      | a & computation Dat | a appearing here                        |
|                                                                               | illable at: http://dpi.wi.gov/sfs/li         |           |                                                   |                  | reflects information submitted to DPI and                                                                                    |                     | a appearing here                        |
| C                                                                             | Calculation Revised: 9/26/2018, New ICS - In | dependen  | t Charter Schools FTE added to Line 2 and Line 6. |                  | Tenests information submitted to bit i and                                                                                   | to anadantea.       |                                         |