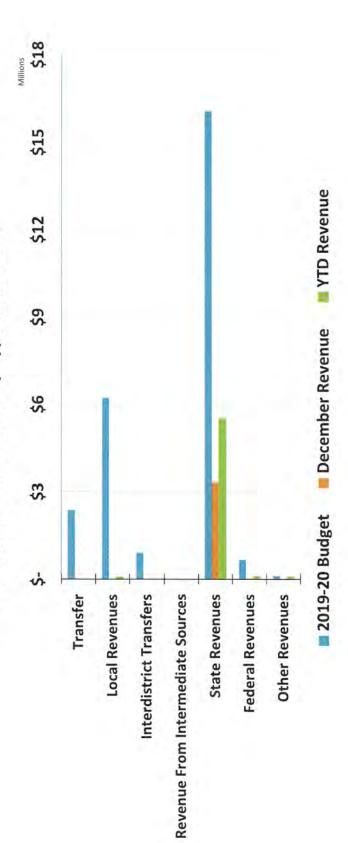

ct Transfers            | s  | 903,707        | \$    | 4                            | S  | q                    |
| Revenue From Intermediate Sources | S  | 1,716          | S     | į,                           | *  |                      |
| State Revenues                    | s  | 16,071,802     | s     | 3,330,696                    | V) | 5,525,780            |
| Federal Revenues                  | s  | 663,953        | \$    | 29,730                       | S  | 96,152               |
| Other Revenues                    | s  | 119,000        | \$    | 4,590                        | S  | 82,992               |
|                                   | \$ | 26.364.086     |       | 3 373 870                    | v  | 3373870 \$ 5,777.363 |

# 2018-19 ECSD Revenues by Type (Funds 10 & 27)



Less Prior Months

|                   | Decem | nber Expenses | Ĭ  | /TD Expenses |    | YTD Expenses | 203 | 2019-20 Budget | 2019 | 2019-20 Remaining Budget |
|-------------------|-------|---------------|----|--------------|----|--------------|-----|----------------|------|--------------------------|
| alaries           | \$    | 1,039,758     | s  | 4,683,815    | \$ | 3,644,057    | \$  | 12,302,427     | \$   | 7,618,612                |
| Senefits          | \$    | 407,029       | S  | 2,023,263    | 5  | 1,616,234    | \$  | 5,557,508      | S    | 3,534,245                |
| urchased Services | *     | 236,705       | 5  | 1,534,603    | S  | 1,297,898    | S   | 4,386,863      | \$   | 2,852,260                |
| upplies           | \$    | 59,962        | S  | 457,397