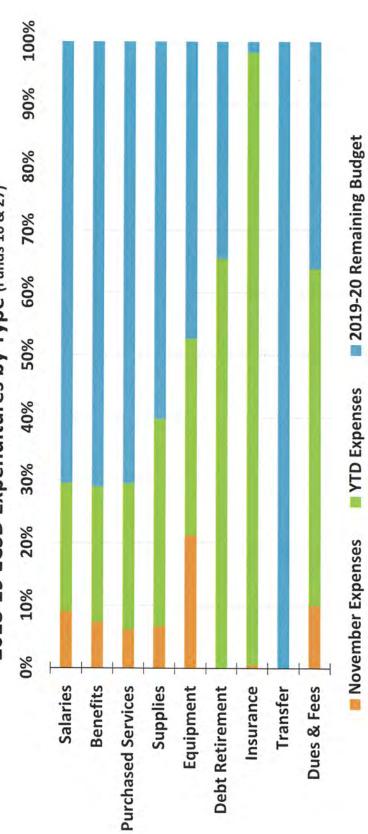

rement</b> | \$    | ï             | S | 48,139              | S  | 48,139       | S  | 73,420         | S   | 25,281                   |
| nsurance               | \$    | 984           | S | 164,918             | 5  | 163,934      | S  | 167,568        | \$  | 2,650                    |
| ransfer                | \$    | 1.            | S |                     | S  | 1            | s  | 2,370,220      | \$  | 2,370,220                |
| ues & Fees             | \$    | 5,312         | 3 | 33,736              | s  | 28,424       | \$ | 52,764         | \$  | 19,028                   |
|                        | s     | 1,909,302     | s | 7,297,373           | \$ | 5,388,070    | 25 | 26,085,946     | s   | 18.788.573               |

# 2018-19 ECSD Expenditures by Type (Funds 10 & 27)



Evansville Community School District Cash Flow Report



|                                   | 2  | 2019-20 Budget | Decem | December Revenue YTD Revenue | Z  | D Revenue            |
|-----------------------------------|----|----------------|-------|------------------------------|----|----------------------|
| fransfer                          | S  | 2,370,220.00   | s     |                              | S  | ì                    |
| Local Revenues                    | S  | 6,233,688      | \$    | 8,803                        | 5  | 67,439               |
| nterdistrict Transfers            | s  | 903,707        | \$    | 4                            | S  | q                    |
| Revenue From Intermediate Sources | S  | 1,716          | S     | į,                           | *  |