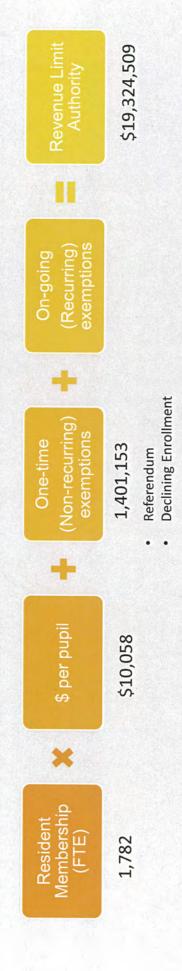

# Revenue Limit – Estimated 20-21

Revenue limit is the maximum amount of revenue that may be raised through state general aid and property taxes

Revenue limit is calculated by:

## Revenue Limit

2019-2020 Total Revenue Limit Authority - \$19,329,707

2020-2021 Total Revenue Limit Authority - \$ 19,324,509

Difference – (\$5,198)

\*Assumptions in our revenue limit authority is that our three year average will decrease by

If we assume Evansville's 3<sup>rd</sup> Friday count in September 2020 remains flat our total revenue limit authority will still remain consistent with the calculations above. WHY?

Evansville receive a Declining Enrollment Exemption:

- With a 1.1% decrease we receive \$201,153 in declining enrollment exemption
- Staying constant with 2019-20's three year average our declining enrollment exemption is \$0

Revenue Limit with Operating Referendum