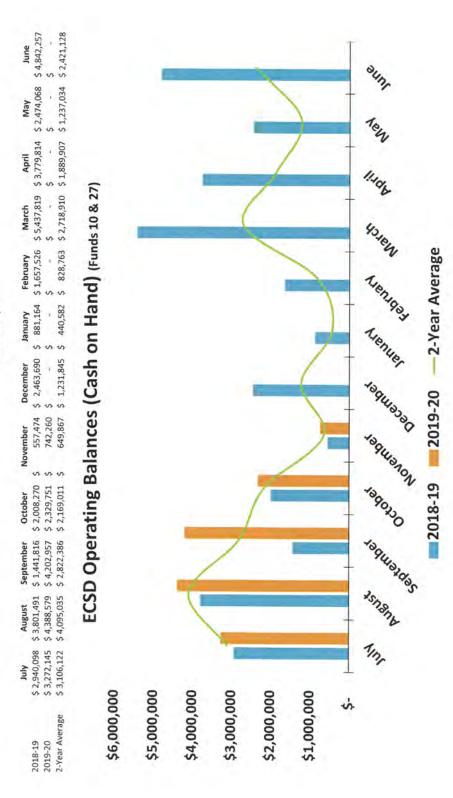

| S  | 48,139       | S  | 73,420         | S   | 25,281                   |
| nsurance               | \$    | 984           | S | 164,918             | 5  | 163,934      | S  | 167,568        | \$  | 2,650                    |
| ransfer                | \$    | 1.            | S |                     | S  | 1            | s  | 2,370,220      | \$  | 2,370,220                |
| ues & Fees             | \$    | 5,312         | 3 | 33,736              | s  | 28,424       | \$ | 52,764         | \$  | 19,028                   |
|                        | s     | 1,909,302     | s | 7,297,373           | \$ | 5,388,070    | 25 | 26,085,946     | s   | 18.788.573               |

# 2018-19 ECSD Expenditures by Type (Funds 10 & 27)



Evansville Community School District Cash Flow Report



|                                   | 2  | 2019-20 Budget | Decem | December Revenue YTD Revenue | Z  | D Revenue            |
|-----------------------------------|----|----------------|-------|------------------------------|----|----------------------|
| fransfer                          | S  | 2,370,220.00   | s     |                              | S  | ì                    |
| Local Revenues                    | S  | 6,233,688      | \$    | 8,803                        | 5  | 67,439               |
| nterdistrict Transfers            | s  | 903,707        | \$    | 4                            | S  | q                    |
| Revenue From Intermediate Sources | S  | 1,716          | S     | į,                           | *  |                      |
| State Revenues